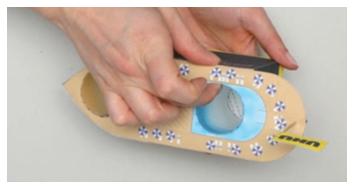

## HOW TO CREATE YOUR HOTEL TRANSYLVANIA 3 CRUISE SHIP PEN HOLDER

STICK THE CHIMNEYS TOGETHER, CUT THE FLAPS AT THE MARKED POSITIONS AND FOLD THEM OUTWARDS.

TIP: USE A PEN AS A HELPFUL TOOL.

FOLD THE SHIP CABIN AT THE MARKED LINES AND GLUE IT TOGETHER. THEN STICK THE THREE CHIMNEYS TO THE TOP OF THE CABIN AND THE CABIN TO THE SHIP DECK.

CUT THE FLAPS OF THE RAILINGS, FOLD THEM INWARDS AND GLUE THEM TOGETHER AT THE FRONT.

**15**.

TO STICK THE RAILING TO THE SHIP, START AT THE FRONT AT THE MARKED LINE. PUT GLUE ON THE WHOLE UPPER EDGE OF THE SHIP AND PRESS THE RAILING LIGHTLY AGAINST IT. THE FLAPS MUST BE GLUED TO THE BOTTOM OF THE SHIP DECK.