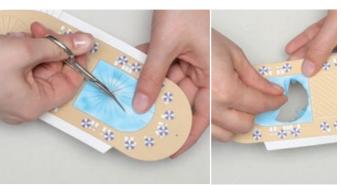

INFORMATION:

— CUT

----- FOLD

CUT OUT ALL YOUR "CRUISE SHIP PEN HOLDER"
PAPERCRAFT ITEMS.

STICK THE SHIP BASE TO A CARDBOARD AND CUT IT OUT AGAIN.

CUT THE FLAPS OF THE SHIP HULLS. FOLD THE FLAPS AND THE HULLS AT THE MARKED LINES.

**5**.

STICK THE SHIP HULLS TOGETHER AND GLUE THEM ON THE SHIP BASE. THEN STICK THE FOLDED ENDS TOGETHER.

TIP: START AT THE FRONT OF THE SHIP.