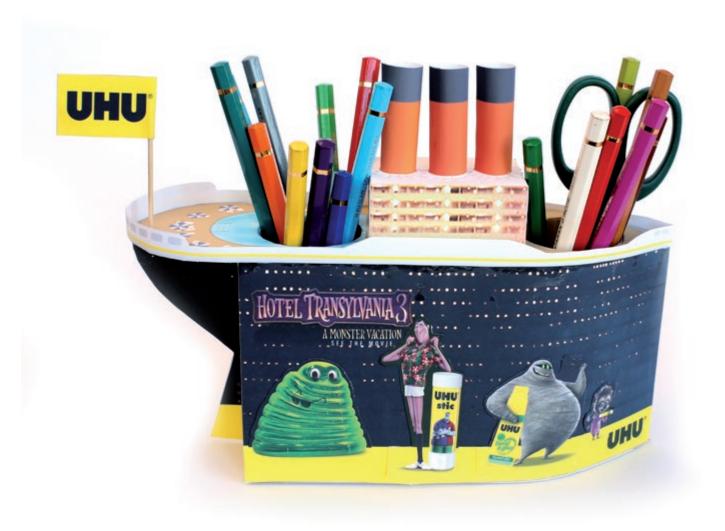

YOU ARE ALMOST FINISHED. NOW STICK THE DIFFERENT CHARACTERS TO THE SHIP HULL THE WAY YOU LIKE.

YOU ARE READY!
NOW YOU CAN FILL IT WITH YOUR
PENCILS, SCISSORS, RULERS ETC.

Ship hull 1 • • • • • • • • • DHO DHO ....... .. ..... .. .. **UHU Flag** •