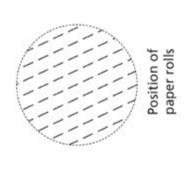

STICK THE PAPER ROLLS TO THE MARKED POSITIONS ON THE SHIP BASE. WAIT A MOMENT UNTIL THE GLUE IS DRIED.

TO CUT THE CIRCLES ON THE SHIP DECK, MAKE A HOLE IN THE MIDDLE OF EACH CIRCLE. THEN CUT AT THE LINES AND FOLD THE FLAPS DOWN.