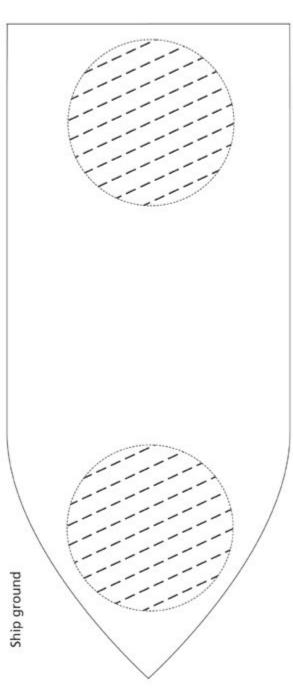

STICK THE PAPER ROLLS TO THE MARKED POSITIONS ON THE SHIP BASE. WAIT A MOMENT UNTIL THE GLUE IS DRIED.

TO CUT THE CIRCLES ON THE SHIP DECK, MAKE A HOLE IN THE MIDDLE OF EACH CIRCLE. THEN CUT AT THE LINES AND FOLD THE FLAPS DOWN.