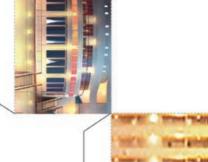

## HOW TO CREATE YOUR HOTEL TRANSYLVANIA 3 CRUISE SHIP PEN HOLDER

STICK THE CHIMNEYS TOGETHER, CUT THE FLAPS AT THE MARKED POSITIONS AND FOLD THEM OUTWARDS.

TIP: USE A PEN AS A HELPFUL TOOL.

FOLD THE SHIP CABIN AT THE MARKED LINES AND GLUE IT TOGETHER. THEN STICK THE THREE CHIMNEYS TO THE TOP OF THE CABIN AND THE CABIN TO THE SHIP DECK.

CUT THE FLAPS OF THE RAILINGS, FOLD THEM INWARDS AND GLUE THEM TOGETHER AT THE FRONT.

**15**.

TO STICK THE RAILING TO THE SHIP, START AT THE FRONT AT THE MARKED LINE. PUT GLUE ON THE WHOLE UPPER EDGE OF THE SHIP AND PRESS THE RAILING LIGHTLY AGAINST IT. THE FLAPS MUST BE GLUED TO THE BOTTOM OF THE SHIP DECK.