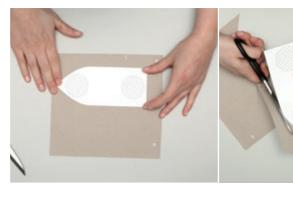

STICK THE PAPER ROLLS TO THE MARKED POSITIONS ON THE SHIP BASE. WAIT A MOMENT UNTIL THE GLUE IS DRIED.

TO CUT THE CIRCLES ON THE SHIP DECK, MAKE A HOLE IN THE MIDDLE OF EACH CIRCLE. THEN CUT AT THE LINES AND FOLD THE FLAPS DOWN.