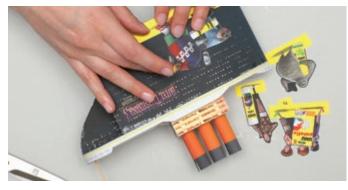

## HOW TO CREATE YOUR HOTEL TRANSYLVANIA 3 CRUISE SHIP PEN HOLDER

STICK THE CHIMNEYS TOGETHER, CUT THE FLAPS AT THE MARKED POSITIONS AND FOLD THEM OUTWARDS.

TIP: USE A PEN AS A HELPFUL TOOL.

FOLD THE SHIP CABIN AT THE MARKED LINES AND GLUE IT TOGETHER. THEN STICK THE THREE CHIMNEYS TO THE TOP OF THE CABIN AND THE CABIN TO THE SHIP DECK.

CUT THE FLAPS OF THE RAILINGS, FOLD THEM INWARDS AND GLUE THEM TOGETHER AT THE FRONT.

**15**.

TO STICK THE RAILING TO THE SHIP, START AT THE FRONT AT THE MARKED LINE. PUT GLUE ON THE WHOLE UPPER EDGE OF THE SHIP AND PRESS THE RAILING LIGHTLY AGAINST IT. THE FLAPS MUST BE GLUED TO THE BOTTOM OF THE SHIP DECK.

YOU ARE ALMOST FINISHED. NOW STICK THE DIFFERENT CHARACTERS TO THE SHIP HULL THE WAY YOU LIKE.

YOU ARE READY!
NOW YOU CAN FILL IT WITH YOUR
PENCILS, SCISSORS, RULERS ETC.

Ship hull 1 • • • • • • • • • DHO DHO ....... .. ..... .. .. **UHU Flag** •