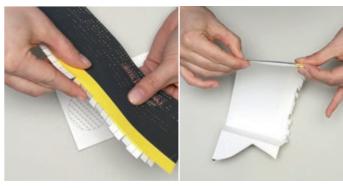

INFORMATION:

— CUT

----- FOLD

CUT OUT ALL YOUR "CRUISE SHIP PEN HOLDER"
PAPERCRAFT ITEMS.

STICK THE SHIP BASE TO A CARDBOARD AND CUT IT OUT AGAIN.

CUT THE FLAPS OF THE SHIP HULLS. FOLD THE FLAPS AND THE HULLS AT THE MARKED LINES.

**5**.

STICK THE SHIP HULLS TOGETHER AND GLUE THEM ON THE SHIP BASE. THEN STICK THE FOLDED ENDS TOGETHER.

TIP: START AT THE FRONT OF THE SHIP.