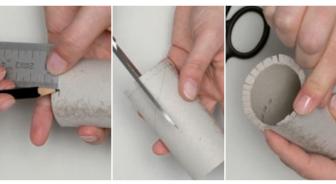

## HOW TO CREATE YOUR HOTEL TRANSYLVANIA 3 CRUISE SHIP PEN HOLDER

OPTION: IF YOUR PAPER ROLLS EXCEED A
LENGTH OF 9 CM YOU CAN MARK THEM ON
THE LOWER EDGE AT 5MM AND CUT THEM
ONCE AROUND. THEN FOLD THE FLAPS
OUTWARDS.

STICK THE PAPER ROLLS TO THE MARKED POSITIONS ON THE SHIP BASE. WAIT A MOMENT UNTIL THE GLUE IS DRIED.

TO CUT THE CIRCLES ON THE SHIP DECK, MAKE A HOLE IN THE MIDDLE OF EACH CIRCLE. THEN CUT AT THE LINES AND FOLD THE FLAPS DOWN.