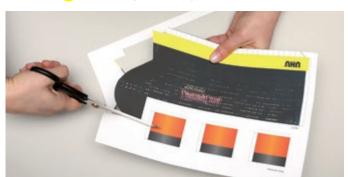

INFORMATION:

— CUT

----- FOLD

CUT OUT ALL YOUR "CRUISE SHIP PEN HOLDER"
PAPERCRAFT ITEMS.

STICK THE SHIP BASE TO A CARDBOARD AND CUT IT OUT AGAIN.

CUT THE FLAPS OF THE SHIP HULLS. FOLD THE FLAPS AND THE HULLS AT THE MARKED LINES.