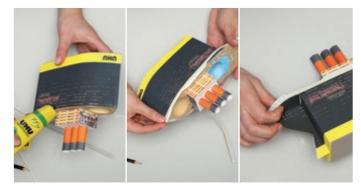

INFORMATION:

— CUT

----- FOLD

CUT OUT ALL YOUR "CRUISE SHIP PEN HOLDER"
PAPERCRAFT ITEMS.

STICK THE SHIP BASE TO A CARDBOARD AND CUT IT OUT AGAIN.

CUT THE FLAPS OF THE SHIP HULLS. FOLD THE FLAPS AND THE HULLS AT THE MARKED LINES.

**5**.

STICK THE SHIP HULLS TOGETHER AND GLUE THEM ON THE SHIP BASE. THEN STICK THE FOLDED ENDS TOGETHER.

TIP: START AT THE FRONT OF THE SHIP.