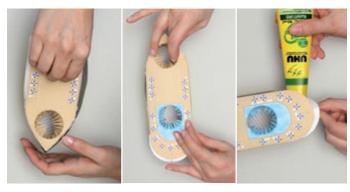

STICK THE PAPER ROLLS TO THE MARKED POSITIONS ON THE SHIP BASE. WAIT A MOMENT UNTIL THE GLUE IS DRIED.

TO CUT THE CIRCLES ON THE SHIP DECK, MAKE A HOLE IN THE MIDDLE OF EACH CIRCLE. THEN CUT AT THE LINES AND FOLD THE FLAPS DOWN.

TIP: IT IS EASIER IF YOU USE A SMALL SCISSOR.

CUT THE FLAPS, FOLD THEM AND STICK THE SHIP DECK TO THE HULL. START GLUING AT THE TOP OF THE SHIP AND MAKE SURE THAT THE FOLDED TRIANGLES FIT IN THE PAPER ROLLS. PRESS THE HULL AND THE DECK LIGHTLY TOGETHER. STICK THE FLAPS TO THE UNDERSIDE OF THE STERN.