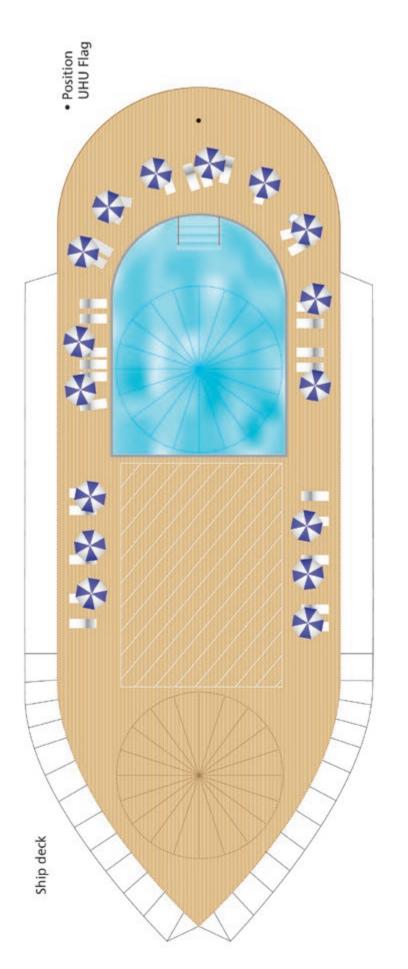

STICK THE PAPER ROLLS TO THE MARKED POSITIONS ON THE SHIP BASE. WAIT A MOMENT UNTIL THE GLUE IS DRIED.

TO CUT THE CIRCLES ON THE SHIP DECK, MAKE A HOLE IN THE MIDDLE OF EACH CIRCLE. THEN CUT AT THE LINES AND FOLD THE FLAPS DOWN.

STICK THE UHU FLAG TO THE TOP OF A TOOTHPICK. THEN STING THE TOOTHPICK THROUGH THE MARKED POINT AT THE STERN.

FOLD THE TRIANGLE FLAPS DOWN AND STICK THEM TO THE INTERIOR OF THE PAPER ROLLS.