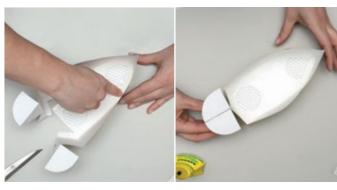

TIP: IT IS EASIER IF YOU USE A SMALL SCISSOR.

CUT THE FLAPS, FOLD THEM AND STICK THE SHIP DECK TO THE HULL. START GLUING AT THE TOP OF THE SHIP AND MAKE SURE THAT THE FOLDED TRIANGLES FIT IN THE PAPER ROLLS. PRESS THE HULL AND THE DECK LIGHTLY TOGETHER. STICK THE FLAPS TO THE UNDERSIDE OF THE STERN.

STICK THE UHU FLAG TO THE TOP OF A TOOTHPICK. THEN STING THE TOOTHPICK THROUGH THE MARKED POINT AT THE STERN.

FOLD THE TRIANGLE FLAPS DOWN AND STICK THEM TO THE INTERIOR OF THE PAPER ROLLS.