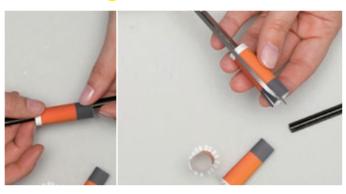

INFORMATION:

— CUT

----- FOLD

CUT OUT ALL YOUR "CRUISE SHIP PEN HOLDER"
PAPERCRAFT ITEMS.

STICK THE SHIP BASE TO A CARDBOARD AND CUT IT OUT AGAIN.

CUT THE FLAPS OF THE SHIP HULLS. FOLD THE FLAPS AND THE HULLS AT THE MARKED LINES.

**5**.

STICK THE SHIP HULLS TOGETHER AND GLUE THEM ON THE SHIP BASE. THEN STICK THE FOLDED ENDS TOGETHER.

TIP: START AT THE FRONT OF THE SHIP.