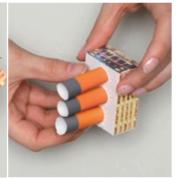

STICK THE PAPER ROLLS TO THE MARKED POSITIONS ON THE SHIP BASE. WAIT A MOMENT UNTIL THE GLUE IS DRIED.

TO CUT THE CIRCLES ON THE SHIP DECK, MAKE A HOLE IN THE MIDDLE OF EACH CIRCLE. THEN CUT AT THE LINES AND FOLD THE FLAPS DOWN.

TIP: IT IS EASIER IF YOU USE A SMALL SCISSOR.

CUT THE FLAPS, FOLD THEM AND STICK THE SHIP DECK TO THE HULL. START GLUING AT THE TOP OF THE SHIP AND MAKE SURE THAT THE FOLDED TRIANGLES FIT IN THE PAPER ROLLS. PRESS THE HULL AND THE DECK LIGHTLY TOGETHER. STICK THE FLAPS TO THE UNDERSIDE OF THE STERN.