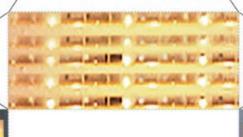

INFORMATION:

— CUT

----- FOLD

CUT OUT ALL YOUR "CRUISE SHIP PEN HOLDER"
PAPERCRAFT ITEMS.

STICK THE SHIP BASE TO A CARDBOARD AND CUT IT OUT AGAIN.

CUT THE FLAPS OF THE SHIP HULLS. FOLD THE FLAPS AND THE HULLS AT THE MARKED LINES.

**5**.

STICK THE SHIP HULLS TOGETHER AND GLUE THEM ON THE SHIP BASE. THEN STICK THE FOLDED ENDS TOGETHER.

TIP: START AT THE FRONT OF THE SHIP.