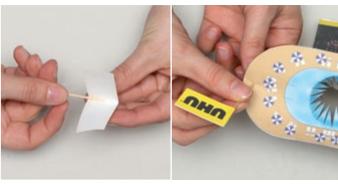

STICK THE UHU FLAG TO THE TOP OF A TOOTHPICK. THEN STING THE TOOTHPICK THROUGH THE MARKED POINT AT THE STERN.

FOLD THE TRIANGLE FLAPS DOWN AND STICK THEM TO THE INTERIOR OF THE PAPER ROLLS.