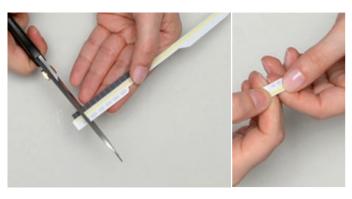

## HOW TO CREATE YOUR HOTEL TRANSYLVANIA 3 CRUISE SHIP PEN HOLDER

OPTION: IF YOUR PAPER ROLLS EXCEED A
LENGTH OF 9 CM YOU CAN MARK THEM ON
THE LOWER EDGE AT 5MM AND CUT THEM
ONCE AROUND. THEN FOLD THE FLAPS
OUTWARDS.