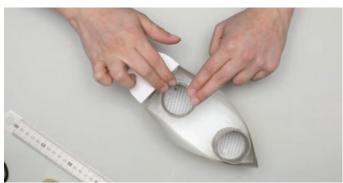

STICK THE PAPER ROLLS TO THE MARKED POSITIONS ON THE SHIP BASE. WAIT A MOMENT UNTIL THE GLUE IS DRIED.

TO CUT THE CIRCLES ON THE SHIP DECK, MAKE A HOLE IN THE MIDDLE OF EACH CIRCLE. THEN CUT AT THE LINES AND FOLD THE FLAPS DOWN.