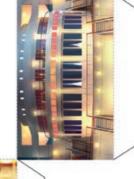

YOU ARE ALMOST FINISHED. NOW STICK THE DIFFERENT CHARACTERS TO THE SHIP HULL THE WAY YOU LIKE.

YOU ARE READY!
NOW YOU CAN FILL IT WITH YOUR
PENCILS, SCISSORS, RULERS ETC.

Ship hull 1 • • • • • • • • • DHO DHO ....... .. ..... .. .. **UHU Flag** •