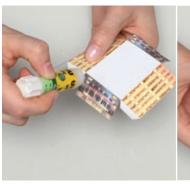

STICK THE UHU FLAG TO THE TOP OF A TOOTHPICK. THEN STING THE TOOTHPICK THROUGH THE MARKED POINT AT THE STERN.

FOLD THE TRIANGLE FLAPS DOWN AND STICK THEM TO THE INTERIOR OF THE PAPER ROLLS.

## HOW TO CREATE YOUR HOTEL TRANSYLVANIA 3 CRUISE SHIP PEN HOLDER

STICK THE CHIMNEYS TOGETHER, CUT THE FLAPS AT THE MARKED POSITIONS AND FOLD THEM OUTWARDS.

TIP: USE A PEN AS A HELPFUL TOOL.

FOLD THE SHIP CABIN AT THE MARKED LINES AND GLUE IT TOGETHER. THEN STICK THE THREE CHIMNEYS TO THE TOP OF THE CABIN AND THE CABIN TO THE SHIP DECK.