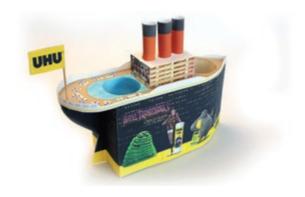

YOU ARE ALMOST FINISHED. NOW STICK THE DIFFERENT CHARACTERS TO THE SHIP HULL THE WAY YOU LIKE.

YOU ARE READY!
NOW YOU CAN FILL IT WITH YOUR
PENCILS, SCISSORS, RULERS ETC.

Ship hull 1 • • • • • • • • • DHO DHO ....... .. ..... .. .. **UHU Flag** •