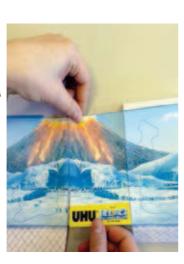

STEP 6
FINALLY DECORATE
THE SAVING BOX
WITH YOUR SID
AND ENJOY YOUR
ICE AGE: COLLISION
COURSE SAVING BOX!

### **BOTTOM PART**

DECORATE THE SAVING BOX BY GLUEING YOUR SID ON SUITABLE BLUE OUTLINE OF THE BOX

SID – COLOUR YOURSELF

ICE AGE: COLLISION COURSE TM & © 2016 Twentieth Century Fox Film Corpo