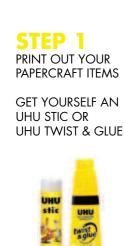

# HOW TO CREATE YOUR ICE AGE: COLLISION COURSE SAVING BOX IN ONLY 6 STEPS:

STEP 3
CUT OUT THE TOP PART
AND ITS SLOT FOR
MONEY AS WELL AS
THE BOTTOM PART OF
THE BOX

STEP 4
FOLD THE SIDES
OF THE BOX

STEP 5
GLUE THE SIDES OF THE
BOX TOGETHER
AND GLUE THE TOP
PART AND THE BOTTOM
PART ON THE SIDES
OF THE BOX