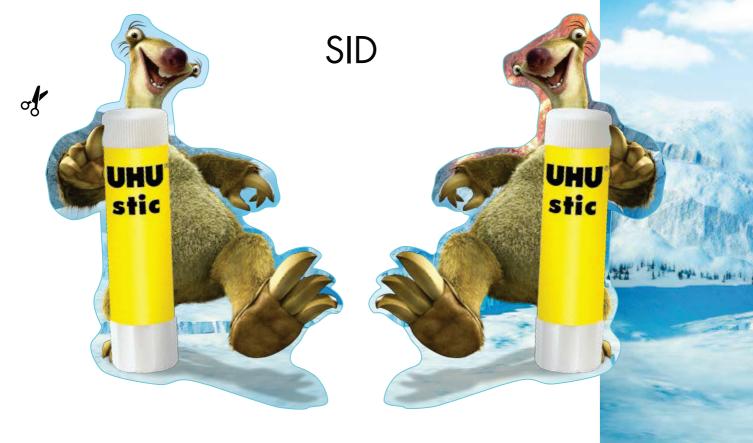

STEP 6
FINALLY DECORATE
THE SAVING BOX
WITH YOUR SID
AND ENJOY YOUR
ICE AGE: COLLISION
COURSE SAVING BOX!

### **BOTTOM PART**

DECORATE THE SAVING BOX BY GLUEING YOUR SID ON SUITABLE BLUE OUTLINE OF THE BOX

SID – COLOUR YOURSELF

ICE AGE: COLLISION COURSE TM & © 2016 Twentieth Century Fox Film Corpo