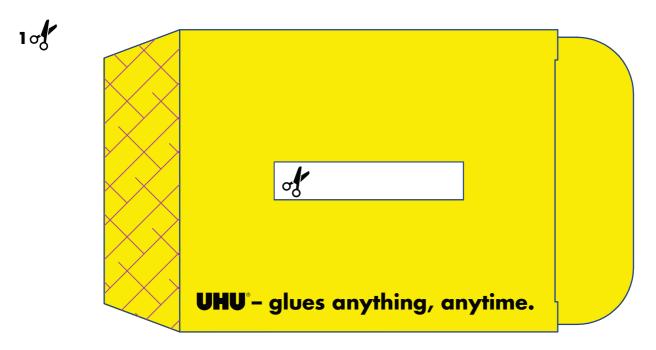

# HOW TO CREATE YOUR ICE AGE: COLLISION COURSE SAVING BOX IN ONLY 6 STEPS:

STEP 3
CUT OUT THE TOP PART
AND ITS SLOT FOR
MONEY AS WELL AS
THE BOTTOM PART OF
THE BOX

STEP 4
FOLD THE SIDES
OF THE BOX

STEP 5
GLUE THE SIDES OF THE
BOX TOGETHER
AND GLUE THE TOP
PART AND THE BOTTOM
PART ON THE SIDES
OF THE BOX

### TOP PART