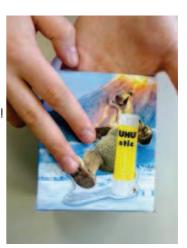

STEP 6
FINALLY DECORATE
THE SAVING BOX
WITH YOUR SID
AND ENJOY YOUR
ICE AGE: COLLISION
COURSE SAVING BOX!

### **BOTTOM PART**

DECORATE THE SAVING BOX BY GLUEING YOUR SID ON SUITABLE BLUE OUTLINE OF THE BOX

SID – COLOUR YOURSELF

ICE AGE: COLLISION COURSE TM & © 2016 Twentieth Century Fox Film Corpo