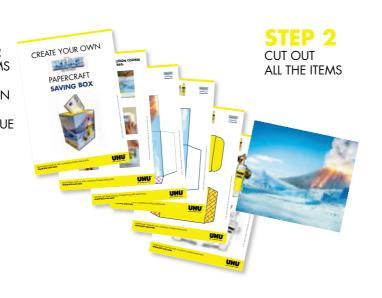

# HOW TO CREATE YOUR ICE AGE: COLLISION COURSE SAVING BOX IN ONLY 6 STEPS:

STEP 3
CUT OUT THE TOP PART
AND ITS SLOT FOR
MONEY AS WELL AS
THE BOTTOM PART OF
THE BOX

STEP 4
FOLD THE SIDES
OF THE BOX

STEP 5
GLUE THE SIDES OF THE
BOX TOGETHER
AND GLUE THE TOP
PART AND THE BOTTOM
PART ON THE SIDES
OF THE BOX