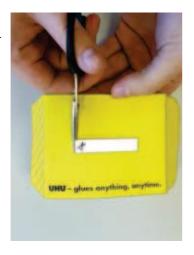

# HOW TO CREATE YOUR ICE AGE: COLLISION COURSE SAVING BOX IN ONLY 6 STEPS:

STEP 3
CUT OUT THE TOP PART
AND ITS SLOT FOR
MONEY AS WELL AS
THE BOTTOM PART OF
THE BOX

STEP 4
FOLD THE SIDES
OF THE BOX

STEP 5
GLUE THE SIDES OF THE
BOX TOGETHER
AND GLUE THE TOP
PART AND THE BOTTOM
PART ON THE SIDES
OF THE BOX