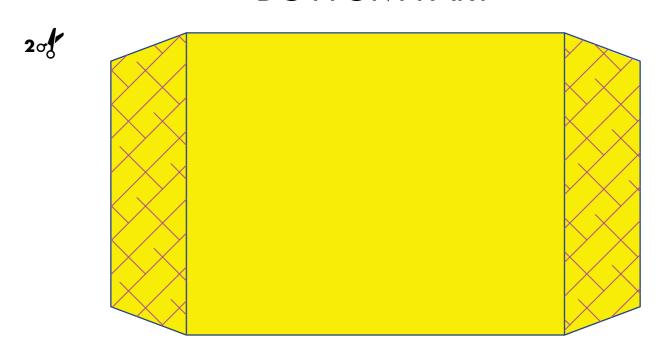

# HOW TO CREATE YOUR ICE AGE: COLLISION COURSE SAVING BOX IN ONLY 6 STEPS:

STEP 3
CUT OUT THE TOP PART
AND ITS SLOT FOR
MONEY AS WELL AS
THE BOTTOM PART OF
THE BOX

STEP 4
FOLD THE SIDES
OF THE BOX

STEP 5
GLUE THE SIDES OF THE
BOX TOGETHER
AND GLUE THE TOP
PART AND THE BOTTOM
PART ON THE SIDES
OF THE BOX

### **BOTTOM PART**

DECORATE THE SAVING BOX BY GLUEING YOUR SID ON SUITABLE BLUE OUTLINE OF THE BOX

SID – COLOUR YOURSELF

ICE AGE: COLLISION COURSE TM & © 2016 Twentieth Century Fox Film Corpo