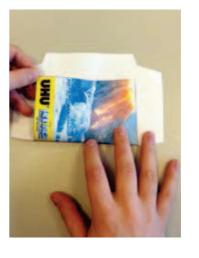

# HOW TO CREATE YOUR ICE AGE: COLLISION COURSE SAVING BOX IN ONLY 6 STEPS:

STEP 3
CUT OUT THE TOP PART
AND ITS SLOT FOR
MONEY AS WELL AS
THE BOTTOM PART OF
THE BOX

STEP 4
FOLD THE SIDES
OF THE BOX

STEP 5
GLUE THE SIDES OF THE
BOX TOGETHER
AND GLUE THE TOP
PART AND THE BOTTOM
PART ON THE SIDES
OF THE BOX