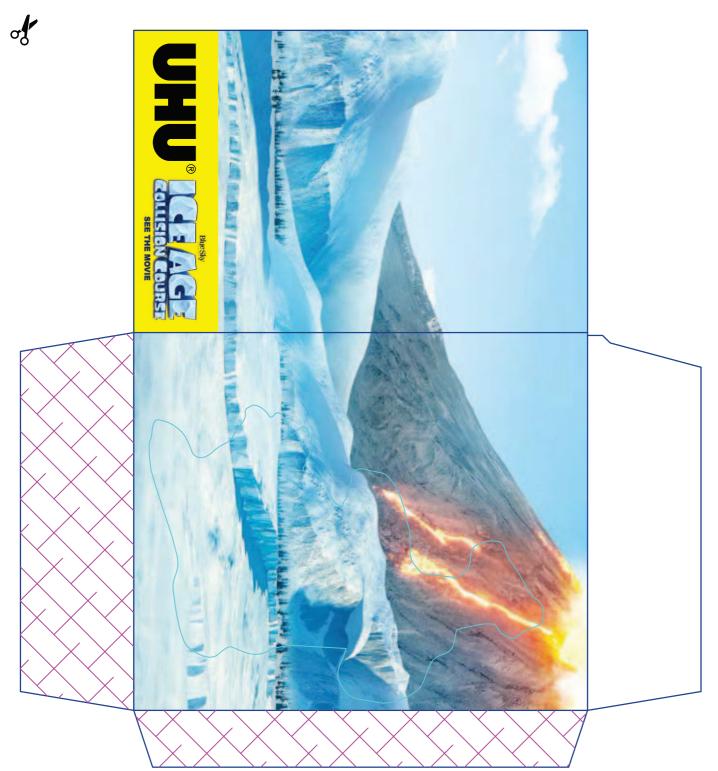

### SIDE

### SIDE

FOLD ALONG THE BLUE LINES AND GLUE THE HATCHED FLAPS WITH THE CORRESPONDING SIDES OF THE BOX