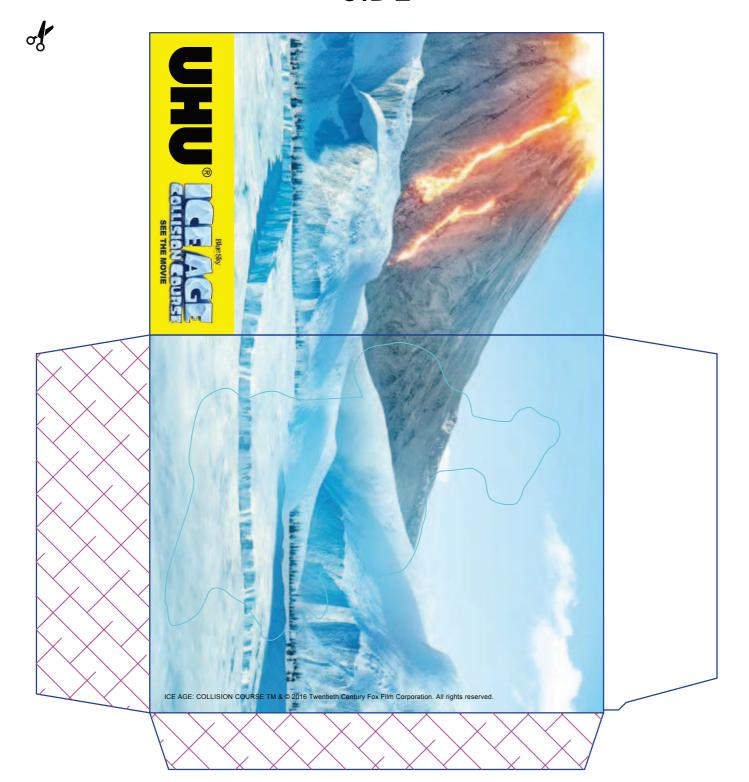

### SIDE

### SIDE

FOLD ALONG THE BLUE LINES AND GLUE THE HATCHED FLAPS WITH THE CORRESPONDING SIDES OF THE BOX